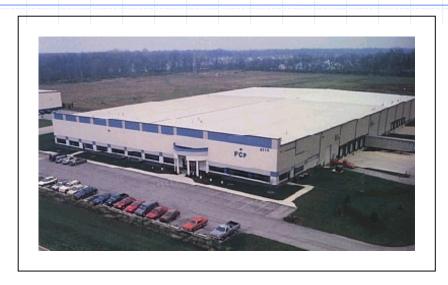

### Fuji Component Parts USA, Inc.

Our 85,000 sq. ft. sales & distribution center is located centrally in Indianapolis, IN.

This allows next-day delivery to over 80% of the automobile manufacturing industry in the United States.

#### **Facility Layout**

Total: 85,000 sq. ft.