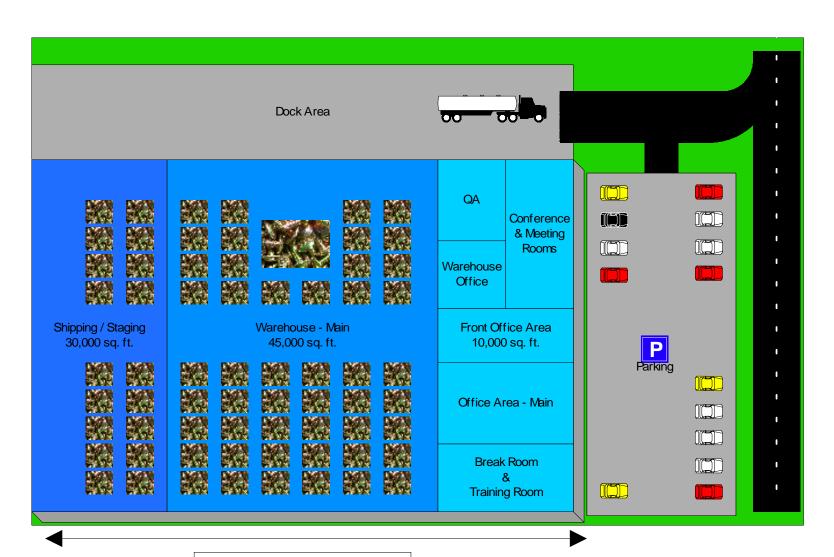

#### **Facility Layout**

Total: 85,000 sq. ft.

### Fuji Component Parts USA, Inc.

Our 85,000 sq. ft. sales & distribution center is located centrally in Indianapolis, IN.

This allows next-day delivery to over 80% of the automobile manufacturing industry in the United States.