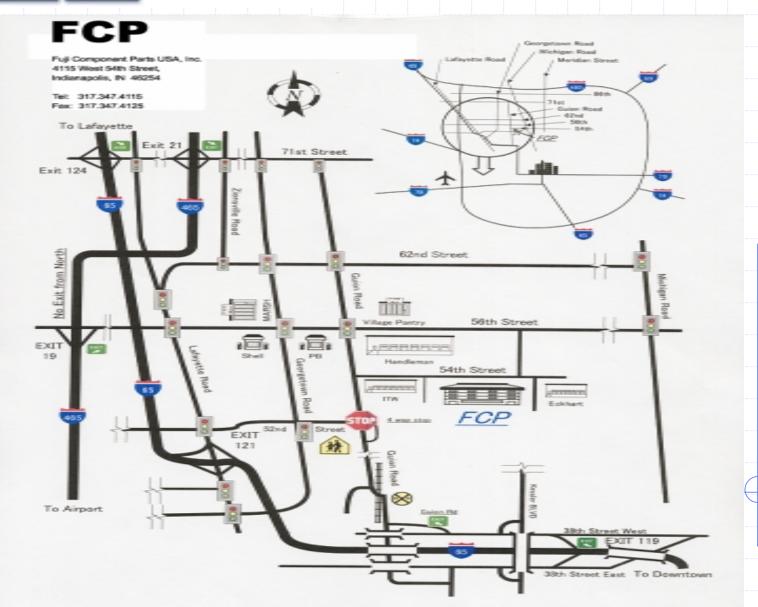

based upon ISO requirements adds to the strength of our company, and benefits our company by contributing to the overall economic and environmental health of the community that we serve.

We will strongly comply with relevant laws and regulations as applicable to our facility and operations.

We will utilize a continuous improvement philosophy in our Environmental Management System.

We will strive to prevent pollution.

**Certification:** ISO14001:2004 NOV.2011-NOV.2014



### Fuji Component Parts USA, Inc.



Our 85,000 sq. ft. sales & distribution center is located centrally in Indianapolis, IN.

This allows next-day delivery to over 80% of the automobile manufacturing industry in the United States.

4115 W. 54<sup>th</sup> Street, Indianapolis, IN 46254



#### **Directions to FCP**





#### **Facility Layout**



Total: 85,000 sq. ft.



#### **Worldwide Operation**



Parts are secured from select manufacturers throughout North America, Japan, and Taiwan. After passing rigorous inspection and quality standards they are delivered to customers in North America, South America, and Japan.



#### **FCP Affiliates**



FBK, our parent company, located in Gunman, Japan, provides support in the procurement of quality parts at competitive costs.

SFY, a division of FBK is located in Taiwan, permitting additional sources of quality products.





#### **Company Profile**

Name: Fuji Component Parts USA, Inc.

Established: April 1988

**Capital:** \$1,500,000

Address: 4115 W. 54<sub>th</sub>Street Indianapolis, IN 46254

Facility: 85,000 sq. ft. (Office & Warehouse combined)